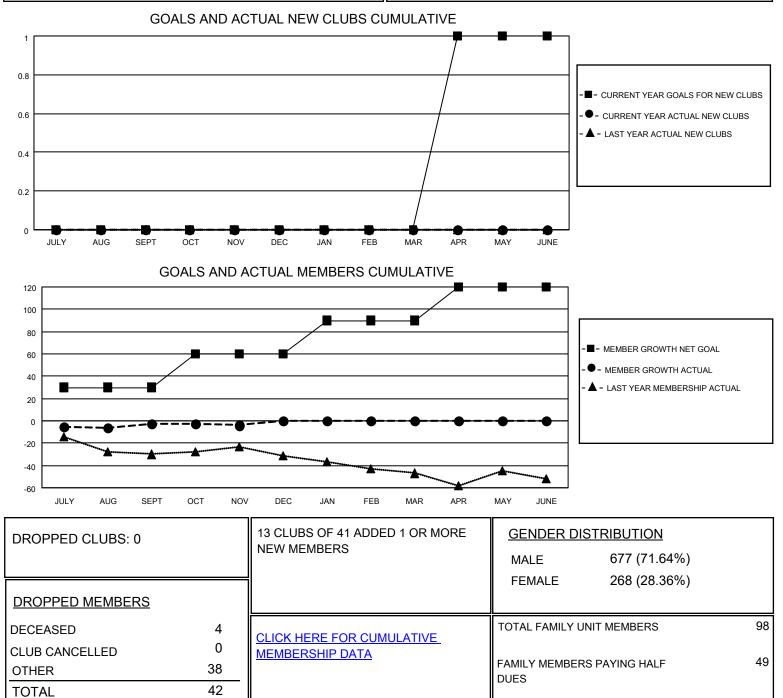

## District 2 E1

Results as of: 11/30/2020

| Clubs                 |               |           |               | Members               |                         |                         |                                                    |
|-----------------------|---------------|-----------|---------------|-----------------------|-------------------------|-------------------------|----------------------------------------------------|
| RESULTS FOR 2020-2021 |               |           |               | RESULTS FOR 2020-2021 |                         |                         |                                                    |
| QUARTER               | NEW CLUB GOAL | NEW CLUBS | DROPPED CLUBS | QUARTER ME            | MBER GROWTH NET<br>GOAL | MEMBER GROWTH<br>ACTUAL | DROPPED<br>MEMBERS ACTUAL<br>(including transfers) |
| JULY/AUG/SEPT         | 0             | 0         | 0             | JULY/AUG/SEPT         | 30                      | 27                      | 28                                                 |
| OCT/NOV/DEC           | 0             | 0         | 0             | OCT/NOV/DEC           | 30                      | 14                      | 14                                                 |
| JAN/FEB/MAR           | 0             | 0         | 0             | JAN/FEB/MAR           | 30                      | 0                       | 0                                                  |
| APR/MAY/JUNE          | 1             | 0         | 0             | APR/MAY/JUNE          | 30                      | 0                       | 0                                                  |